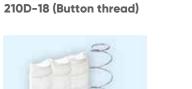

### Accessories for **MATTRESS AND FURNITURE**

Zig Zag Spring & Clips

Quilting Thread 210D-3 / 40S-3

Clips - CC-26 & CL-72 & C-Ring

Corner Guard & **Mattress Vantilator** 

Strips

**Sofa Connector** 

**Pocket Spring** 