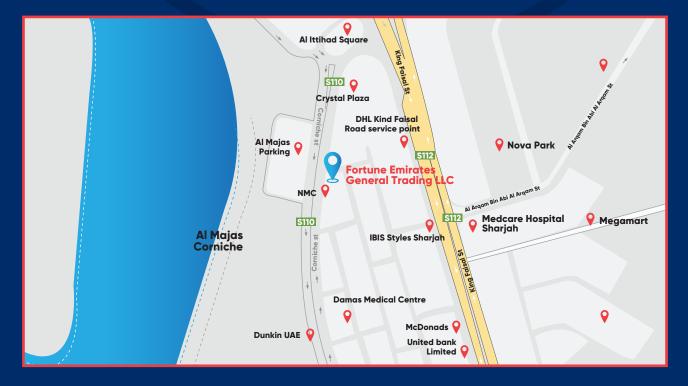

FORTUNE EMIRATES GEN. TRD. L.L.C
 FORTUNE FURNITURE IND. L.L.C
 2001/ Bel Rasheed Tower, Buhairah Corniche
 P.O. Box 67706, Sharjah, UAE

- +971 6 5638 745
- 🔒 +971 6 5638 746
- www.fortuneemirates.com

Polyurethane Chemicals