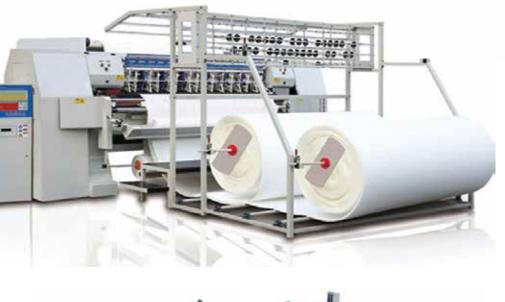

## MACHINERIES

- **FOAM MACHINE**
- **V** QUILTING MACHINE
- **TAPE EDGE MACHINE**
- CUTTING MACHINE
- PILLOW MACHINE

All kind of other machineries for foam & Furniture industry