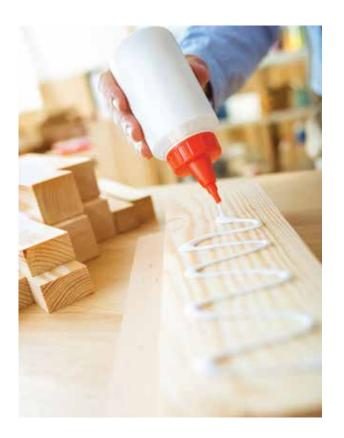

# PACKING ITEMS

- **POLYTHENE SHEET/ PACKING ROW**
- **STRETCH FILM**
- MASKING TAPE
- **CLEAR TAPE**
- **BUBBLE ROLL**
- CARTON CLOSING STAPLES

**Carpet Glue** 

**Stake Wire** 

- WOOD WORKING ADHESIVES
  - WHITE GLUE
  - HOT MELT
  - POWDER GLUE
- ◄ SILICONE AND SEALANTS
- **CARPET GLUE**